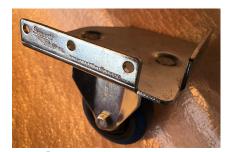

## Universal Mount, Low Clearance, 3" Wheel

SRUMS3 (Swivel Mount 3" Wheel)
SRUMR3 (Right Hand Rigid Mount 3" Wheel)
SRUML3 (Left Hand Rigid Mount 3" Wheel)

**Boltless Shelving Mobility Assemblies** 

SRS3