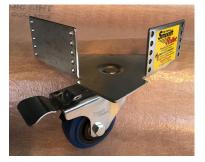

#### 3" Wheel

SRR3 (Right Hand Rigid Mount 3" Wheel) SRL3 (Left Hand Rigid Mount 3" Wheel) SRS3 (Swivel Mount 3" Wheel

**SRBO Caster Mounting Bracket Only**