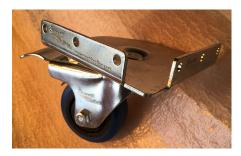

# Product Specifications SmoothRollerCo.com

BobbyK@SmoothRollerCo.com / 503-519-3801

All products protected under U.S. and International patents



SRUML3 - Three inch



SRUMS3 - Three inch

## Universal Mount, Low Clearance, 3" Wheel

SRUMS3 (Swivel Mount 3" Wheel)
SRUMR3 (Right Hand Rigid Mount 3" Wheel)
SRUML3 (Left Hand Rigid Mount 3" Wheel)



**Boltless Shelving Mobility Assemblies** 



SRS3

### **Boltless Shelving Mount, Standard Clearance, 3" or 5" Wheel**

#### 5" Wheel

SRR5 (Right Hand Rigid Mount 5" Wheel) SRL5 (Left Hand Rigid Mount 5" Wheel} SRS5 (Swivel Mount 5" Wheel

#### 3" Wheel

SRR3 (Right Hand Rigid Mount 3" Wheel) SRL3 (Left Hand Rigid Mount 3" Wheel) SRS3 (Swivel Mount 3" Wheel



**SRBO Caster Mounting Bracket Only**