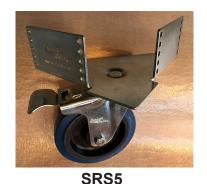

#### 5" Wheel

SRR5 (Right Hand Rigid Mount 5" Wheel) SRL5 (Left Hand Rigid Mount 5" Wheel} SRS5 (Swivel Mount 5" Wheel